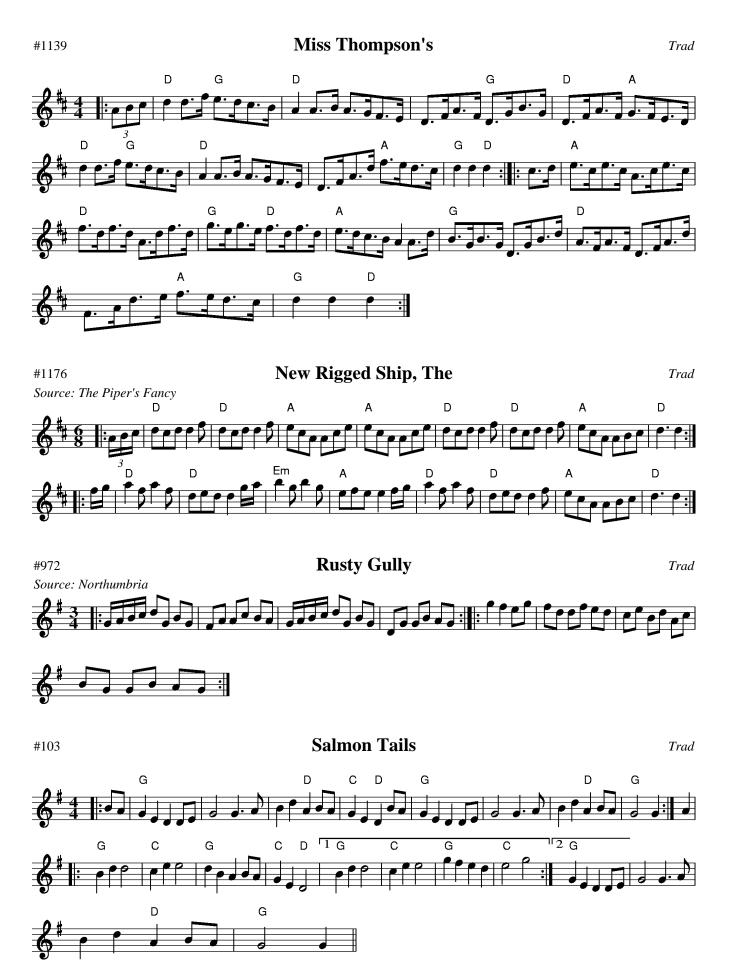

Waiting for the Federals  Trad          | 40 |
| G D A              | Willa Fjord                             | 40 |
| Em D Em D Em D G D | Butterfly, The                          | 41 |
|                    | Foxhunter's Jig  Trad                   |    |
|                    | New Drops of Brandy  Trad               |    |
| Em D Em E          | Old Wife of Coverdale                   | 41 |
| G A D D            |                                         | 42 |
| G D G G            | Maguire and Patterson's  Trad           | 42 |
| Bm A Bm A Em       | Old Queen, The                          | 42 |

**English Country Garden, The** #1135 Trad Notes: 16 bar Hornpipe D7 G Goodnight and Joy Be With You #1087 Trad Notes: Rant D Haste to the Wedding #501 Jig Lady in the Boat, The #1169 Trad







## 32 Bar Jig

























#358

Trad







# 48 Bar Jig









#### **Box/Morris**





#1475 **Swedish 1** 



## **French**







# **Hornpipe**









#385 Steamboat, The Trad

#### **Polkas and Branles**















## **Reels and Rants**



Cooley's #280 Trad Em Em Em Em **Devil Among the Tailors, The** #817 TradDorset 4 hand reel (1) #284 Trad G С G G



D



























## Waiting for the Federals

Trad





## Slip Jigs



## Waltz