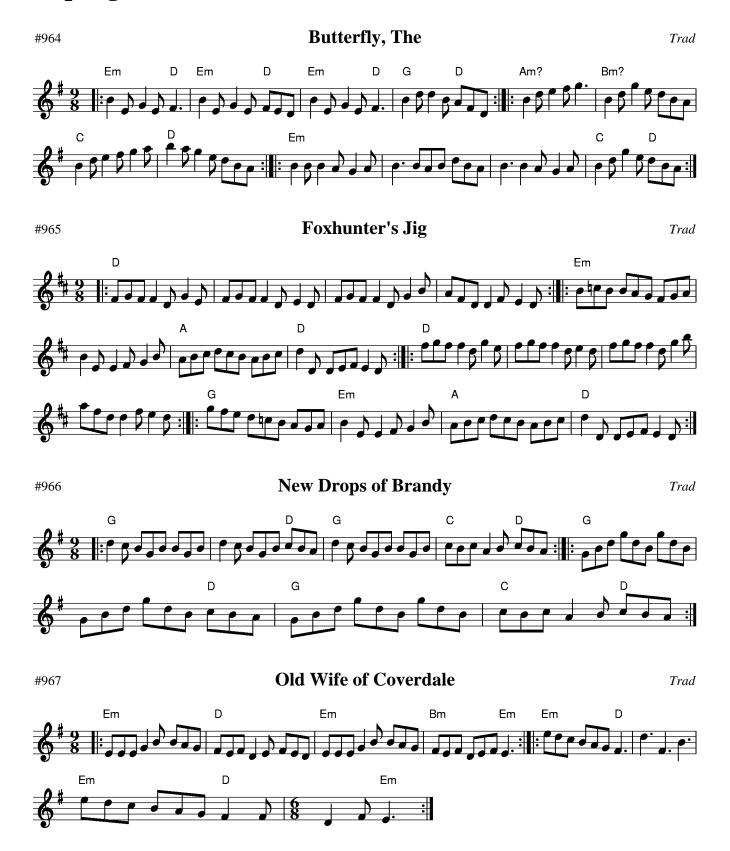

|                    | Soldiers' Joy  Trad                     | 37 |
|--------------------|-----------------------------------------|----|
| G C G D            | Speed the Plough                        | 38 |
| Am G Am            | Star of Munster, The                    | 38 |
| G D Em /           | Staten Island Trad                      | 38 |
|                    | Swallow's Tail, The Trad                |    |
| Am F G C G         | Tam Lin Trad                            | 39 |
| Am C G /           | Venus of Levenshulme, The Simon Heywood | 39 |
| G C D G            | Waiting for the Federals  Trad          | 40 |
| G D A              | Willa Fjord                             | 40 |
| Em D Em D Em D G D | Butterfly, The                          | 41 |
|                    | Foxhunter's Jig  Trad                   |    |
|                    | New Drops of Brandy  Trad               |    |
| Em D Em E          | Old Wife of Coverdale                   | 41 |
| G A D D            |                                         | 42 |
| G D G G            | Maguire and Patterson's  Trad           | 42 |
| Bm A Bm A Em       | Old Queen, The                          | 42 |