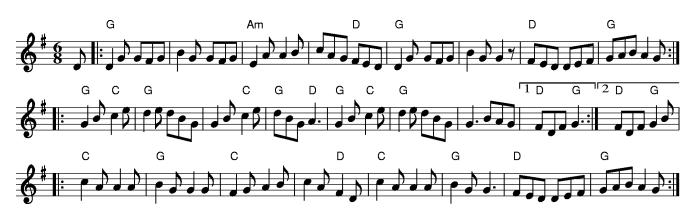

|                                                | Stool O'Repentance, The <i>Trad</i>            | 12 |
|------------------------------------------------|------------------------------------------------|----|
|                                                | Tenpenny Bit, The Trad                         | 12 |
| & S D G D A A A A A A A A A A A A A A A A A    | Tripping Up Stairs  Trad                       | 12 |
|                                                | Valentine                                      |    |
|                                                | Woods of Old Limerick, The                     | 13 |
|                                                | Around the World for Sport                     |    |
|                                                | Banish Misfortune  Trad                        | 14 |
| G D G C Am G                                   | Blarney Pilgrim, The Trad                      | 14 |
|                                                | Dingle Regatta                                 | 15 |
|                                                | Full-Rigged Ship, Da  Trad                     | 15 |
|                                                | Merrily Kiss the Quaker  Trad                  | 15 |
| G Am D G                                       | Paddy Carey Trad                               | 16 |
| GAD,                                           | Sweets O' May  Trad                            | 16 |
|                                                | 72nd's Farewell to Aberdeen <i>March, Trad</i> |    |
| C D G C G                                      | Brighton Camp  Trad                            | 17 |
| \$ 1 1 John John John John John John John John | From Night till Morn  Trad                     | 17 |
|                                                | Hunt, The Set Dance, Trad                      | 17 |
| G C G D G C G                                  | Morris Off                                     | 18 |
|                                                | Newcastle (Playford)                           |    |
| Em C G D                                       | Princess Royal                                 | 18 |
|                                                | Step Back (Fieldtown)                          |    |