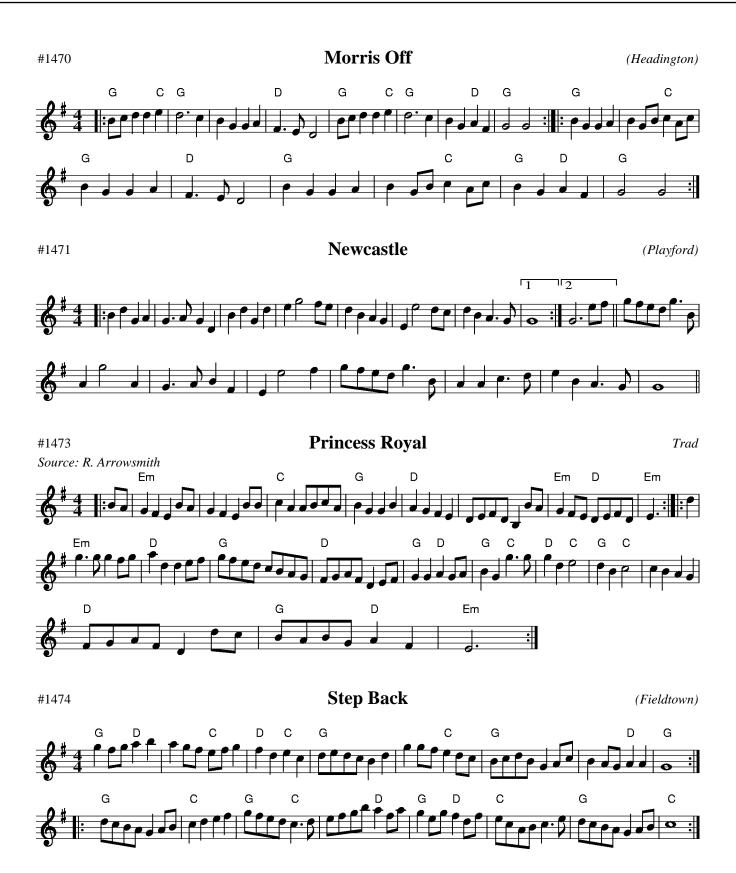

| 40 |
| Em D Em D Em D G D | Butterfly, The                          | 41 |
|                    | Foxhunter's Jig  Trad                   |    |
|                    | New Drops of Brandy  Trad               |    |
| Em D Em E          | Old Wife of Coverdale                   | 41 |
| G A D D            |                                         | 42 |
| G D G G            | Maguire and Patterson's  Trad           | 42 |
| Bm A Bm A Em       | Old Queen, The                          | 42 |

**English Country Garden, The** #1135 Trad Notes: 16 bar Hornpipe D7 G Goodnight and Joy Be With You #1087 Trad Notes: Rant D Haste to the Wedding #501 Jig Lady in the Boat, The #1169 Trad







## 32 Bar Jig

























#358

Trad







# 48 Bar Jig









#### **Box/Morris**





#1475 **Swedish 1** 



## **French**







# **Hornpipe**









#385 Steamboat, The Trad

#### **Polkas and Branles**















## **Reels and Rants**



Cooley's #280 Trad Em Em Em Em **Devil Among the Tailors, The** #817 TradDorset 4 hand reel (1) #284 Trad G С G G



D



























## Waiting for the Federals

Trad





## Slip Jigs



## Waltz