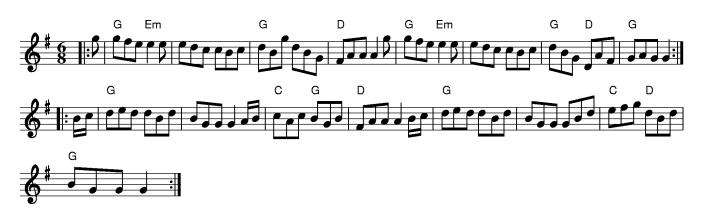

| Willa Fjord                             | 40 |
| Em D Em D Em D G D | Butterfly, The                          | 41 |
|                    | Foxhunter's Jig  Trad                   |    |
|                    | New Drops of Brandy  Trad               |    |
| Em D Em E          | Old Wife of Coverdale                   | 41 |
| G A D D            |                                         | 42 |
| G D G G            | Maguire and Patterson's  Trad           | 42 |
| Bm A Bm A Em       | Old Queen, The                          | 42 |

**English Country Garden, The** #1135 Trad Notes: 16 bar Hornpipe D7 G Goodnight and Joy Be With You #1087 Trad Notes: Rant D Haste to the Wedding #501 Jig Lady in the Boat, The #1169 Trad







## 32 Bar Jig

























#358

Trad







# 48 Bar Jig









#### **Box/Morris**





#1475 **Swedish 1** 



## **French**







# **Hornpipe**









#385 Steamboat, The Trad

#### **Polkas and Branles**















## **Reels and Rants**



Cooley's #280 Trad Em Em Em Em **Devil Among the Tailors, The** #817 TradDorset 4 hand reel (1) #284 Trad G С G G



D



























## Waiting for the Federals

Trad





## Slip Jigs



## Waltz