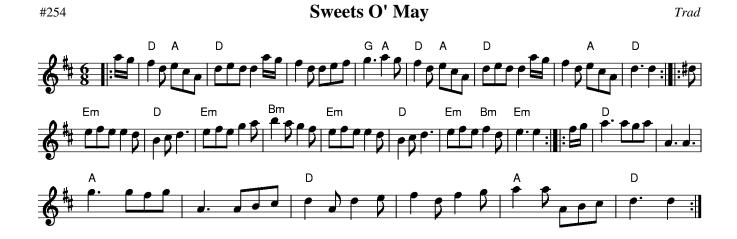

|                                                | Stool O'Repentance, The <i>Trad</i>            | 12 |
|------------------------------------------------|------------------------------------------------|----|
|                                                | Tenpenny Bit, The Trad                         | 12 |
| & S D G D A A A A A A A A A A A A A A A A A    | Tripping Up Stairs  Trad                       | 12 |
|                                                | Valentine                                      |    |
|                                                | Woods of Old Limerick, The                     | 13 |
|                                                | Around the World for Sport                     |    |
|                                                | Banish Misfortune  Trad                        | 14 |
| G D G C Am G                                   | Blarney Pilgrim, The Trad                      | 14 |
|                                                | Dingle Regatta                                 | 15 |
|                                                | Full-Rigged Ship, Da  Trad                     | 15 |
|                                                | Merrily Kiss the Quaker  Trad                  | 15 |
| G Am D G                                       | Paddy Carey Trad                               | 16 |
| GAD,                                           | Sweets O' May  Trad                            | 16 |
|                                                | 72nd's Farewell to Aberdeen <i>March, Trad</i> |    |
| C D G C G                                      | Brighton Camp  Trad                            | 17 |
| \$ 1 1 John John John John John John John John | From Night till Morn  Trad                     | 17 |
|                                                | Hunt, The Set Dance, Trad                      | 17 |
| G C G D G C G                                  | Morris Off                                     | 18 |
|                                                | Newcastle (Playford)                           |    |
| Em C G D                                       | Princess Royal                                 | 18 |
|                                                | Step Back (Fieldtown)                          |    |