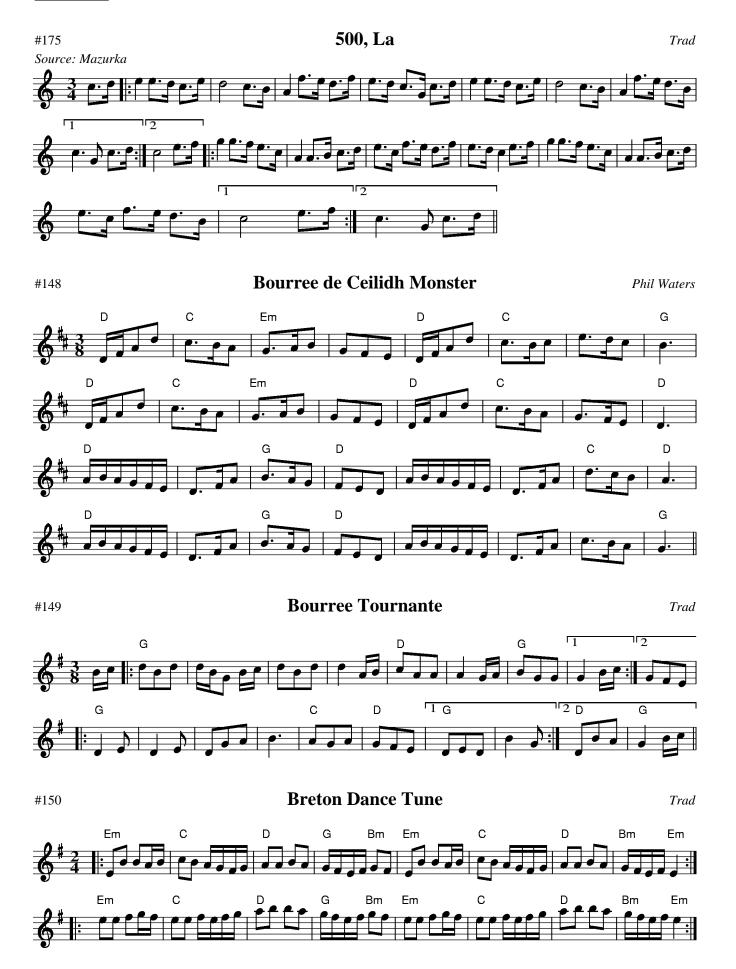

ly, The                          | 41 |
|                    | Foxhunter's Jig  Trad                   |    |
|                    | New Drops of Brandy  Trad               |    |
| Em D Em E          | Old Wife of Coverdale                   | 41 |
| G A D D            |                                         | 42 |
| G D G G            | Maguire and Patterson's  Trad           | 42 |
| Bm A Bm A Em       | Old Queen, The                          | 42 |

**English Country Garden, The** #1135 Trad Notes: 16 bar Hornpipe D7 G Goodnight and Joy Be With You #1087 Trad Notes: Rant D Haste to the Wedding #501 Jig Lady in the Boat, The #1169 Trad







## 32 Bar Jig

























#358

Trad







# 48 Bar Jig









#### **Box/Morris**





#1475 **Swedish 1** 



## **French**







# **Hornpipe**









#385 Steamboat, The Trad

#### **Polkas and Branles**















## **Reels and Rants**



Cooley's #280 Trad Em Em Em Em **Devil Among the Tailors, The** #817 TradDorset 4 hand reel (1) #284 Trad G С G G



D



























## Waiting for the Federals

Trad





## Slip Jigs



## Waltz