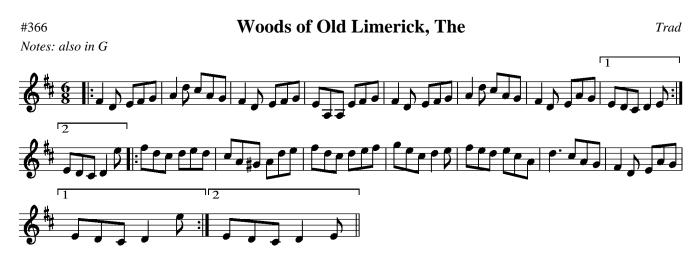

| Willa Fjord                             | 40 |
| Em D Em D Em D G D | Butterfly, The                          | 41 |
|                    | Foxhunter's Jig  Trad                   |    |
|                    | New Drops of Brandy  Trad               |    |
| Em D Em E          | Old Wife of Coverdale                   | 41 |
| G A D D            |                                         | 42 |
| G D G G            | Maguire and Patterson's  Trad           | 42 |
| Bm A Bm A Em       | Old Queen, The                          | 42 |

**English Country Garden, The** #1135 Trad Notes: 16 bar Hornpipe D7 G Goodnight and Joy Be With You #1087 Trad Notes: Rant D Haste to the Wedding #501 Jig Lady in the Boat, The #1169 Trad







## 32 Bar Jig

























#358

Trad







# 48 Bar Jig









#### **Box/Morris**





#1475 **Swedish 1** 



## **French**







# **Hornpipe**









#385 Steamboat, The Trad

#### **Polkas and Branles**















## **Reels and Rants**



Cooley's #280 Trad Em Em Em Em **Devil Among the Tailors, The** #817 TradDorset 4 hand reel (1) #284 Trad G С G G



D



























## Waiting for the Federals

Trad





## Slip Jigs



## Waltz