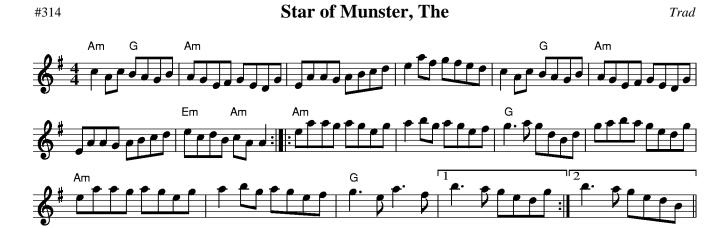

|                    | Soldiers' Joy  Trad                     | 37 |
|--------------------|-----------------------------------------|----|
| G C G D            | Speed the Plough                        | 38 |
| Am G Am            | Star of Munster, The                    | 38 |
| G D Em /           | Staten Island Trad                      | 38 |
|                    | Swallow's Tail, The Trad                |    |
| Am F G C G         | Tam Lin Trad                            | 39 |
| Am C G /           | Venus of Levenshulme, The Simon Heywood | 39 |
| G C D G            | Waiting for the Federals  Trad          | 40 |
| G D A              | Willa Fjord                             | 40 |
| Em D Em D Em D G D | Butterfly, The                          | 41 |
|                    | Foxhunter's Jig  Trad                   |    |
|                    | New Drops of Brandy  Trad               |    |
| Em D Em E          | Old Wife of Coverdale                   | 41 |
| G A D D            |                                         | 42 |
| G D G G            | Maguire and Patterson's  Trad           | 42 |
| Bm A Bm A Em       | Old Queen, The                          | 42 |