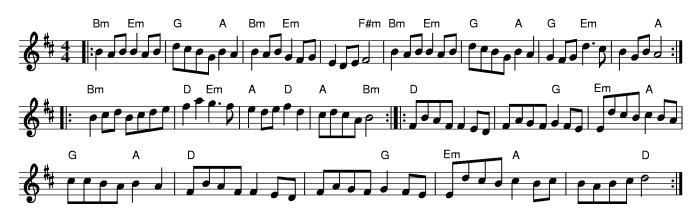

m D G D | Butterfly, The                          | 41 |
|                    | Foxhunter's Jig  Trad                   |    |
|                    | New Drops of Brandy  Trad               |    |
| Em D Em E          | Old Wife of Coverdale                   | 41 |
| G A D D            |                                         | 42 |
| G D G G            | Maguire and Patterson's  Trad           | 42 |
| Bm A Bm A Em       | Old Queen, The                          | 42 |

**English Country Garden, The** #1135 Trad Notes: 16 bar Hornpipe D7 G Goodnight and Joy Be With You #1087 Trad Notes: Rant D Haste to the Wedding #501 Jig Lady in the Boat, The #1169 Trad







## 32 Bar Jig

























#358

Trad







# 48 Bar Jig









#### **Box/Morris**





#1475 **Swedish 1** 



## **French**







# **Hornpipe**









#385 Steamboat, The Trad

#### **Polkas and Branles**















## **Reels and Rants**



Cooley's #280 Trad Em Em Em Em **Devil Among the Tailors, The** #817 TradDorset 4 hand reel (1) #284 Trad G С G G



D



























## Waiting for the Federals

Trad





## Slip Jigs



## Waltz