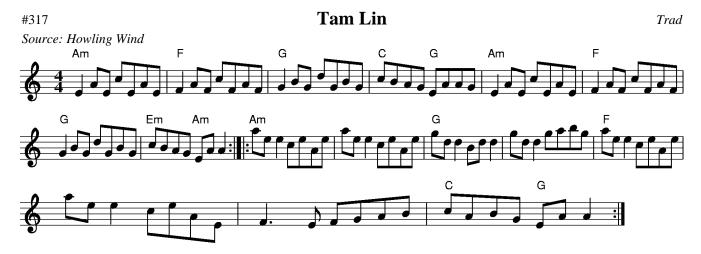

|                    | Soldiers' Joy  Trad                     | 37 |
|--------------------|-----------------------------------------|----|
| G C G D            | Speed the Plough                        | 38 |
| Am G Am            | Star of Munster, The                    | 38 |
| G D Em /           | Staten Island Trad                      | 38 |
|                    | Swallow's Tail, The Trad                |    |
| Am F G C G         | Tam Lin Trad                            | 39 |
| Am C G /           | Venus of Levenshulme, The Simon Heywood | 39 |
| G C D G            | Waiting for the Federals  Trad          | 40 |
| G D A              | Willa Fjord                             | 40 |
| Em D Em D Em D G D | Butterfly, The                          | 41 |
|                    | Foxhunter's Jig  Trad                   |    |
|                    | New Drops of Brandy  Trad               |    |
| Em D Em E          | Old Wife of Coverdale                   | 41 |
| G A D D            |                                         | 42 |
| G D G G            | Maguire and Patterson's  Trad           | 42 |
| Bm A Bm A Em       | Old Queen, The                          | 42 |