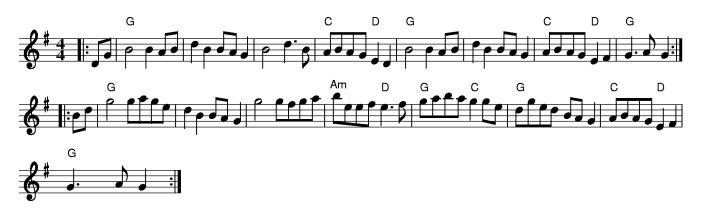

| 42 |
| G D G G            | Maguire and Patterson's  Trad           | 42 |
| Bm A Bm A Em       | Old Queen, The                          | 42 |

**English Country Garden, The** #1135 Trad Notes: 16 bar Hornpipe D7 G Goodnight and Joy Be With You #1087 Trad Notes: Rant D Haste to the Wedding #501 Jig Lady in the Boat, The #1169 Trad







## 32 Bar Jig

























#358

Trad







# 48 Bar Jig









#### **Box/Morris**





#1475 **Swedish 1** 



## **French**







# **Hornpipe**









#385 Steamboat, The Trad

#### **Polkas and Branles**















## **Reels and Rants**



Cooley's #280 Trad Em Em Em Em **Devil Among the Tailors, The** #817 TradDorset 4 hand reel (1) #284 Trad G С G G



D



























## Waiting for the Federals

Trad





## Slip Jigs



## Waltz