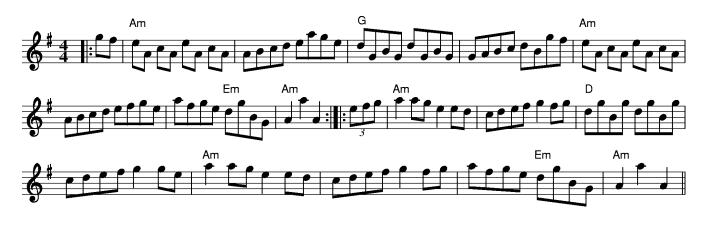

|                    | Soldiers' Joy  Trad                     | 37 |
|--------------------|-----------------------------------------|----|
| G C G D            | Speed the Plough                        | 38 |
| Am G Am            | Star of Munster, The                    | 38 |
| G D Em /           | Staten Island Trad                      | 38 |
|                    | Swallow's Tail, The Trad                |    |
| Am F G C G         | Tam Lin Trad                            | 39 |
| Am C G /           | Venus of Levenshulme, The Simon Heywood | 39 |
| G C D G            | Waiting for the Federals  Trad          | 40 |
| G D A              | Willa Fjord                             | 40 |
| Em D Em D Em D G D | Butterfly, The                          | 41 |
|                    | Foxhunter's Jig  Trad                   |    |
|                    | New Drops of Brandy  Trad               |    |
| Em D Em E          | Old Wife of Coverdale                   | 41 |
| G A D D            |                                         | 42 |
| G D G G            | Maguire and Patterson's  Trad           | 42 |
| Bm A Bm A Em       | Old Queen, The                          | 42 |