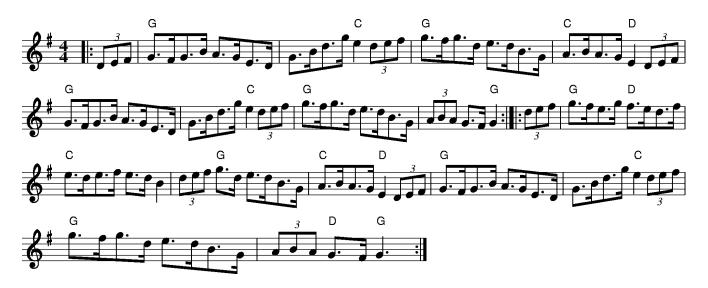

| 41 |
|                    | Foxhunter's Jig  Trad                   |    |
|                    | New Drops of Brandy  Trad               |    |
| Em D Em E          | Old Wife of Coverdale                   | 41 |
| G A D D            |                                         | 42 |
| G D G G            | Maguire and Patterson's  Trad           | 42 |
| Bm A Bm A Em       | Old Queen, The                          | 42 |

**English Country Garden, The** #1135 Trad Notes: 16 bar Hornpipe D7 G Goodnight and Joy Be With You #1087 Trad Notes: Rant D Haste to the Wedding #501 Jig Lady in the Boat, The #1169 Trad







## 32 Bar Jig

























#358

Trad







# 48 Bar Jig









#### **Box/Morris**





#1475 **Swedish 1** 



## **French**







# **Hornpipe**









#385 Steamboat, The Trad

#### **Polkas and Branles**















## **Reels and Rants**



Cooley's #280 Trad Em Em Em Em **Devil Among the Tailors, The** #817 TradDorset 4 hand reel (1) #284 Trad G С G G



D



























## Waiting for the Federals

Trad





## Slip Jigs



## Waltz