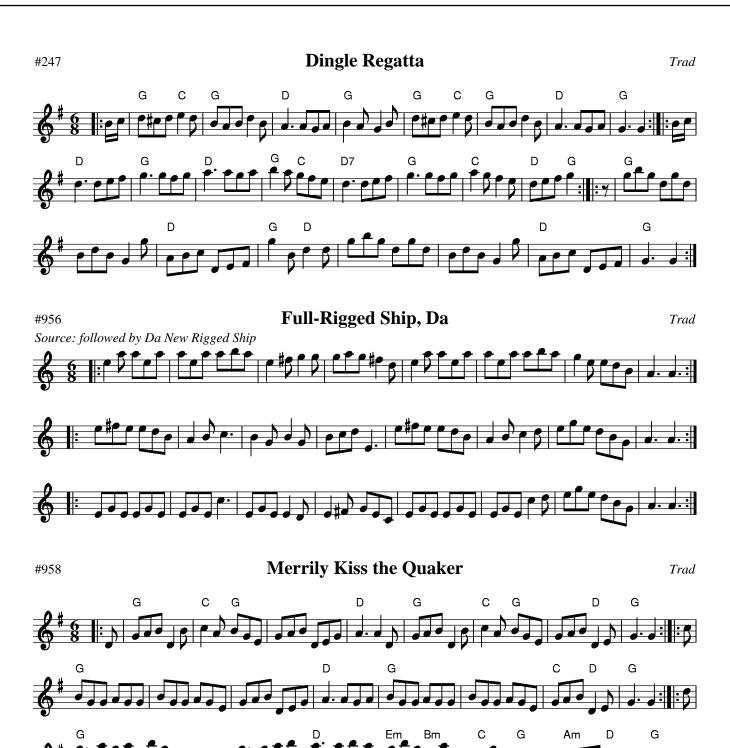

|                                                | Stool O'Repentance, The <i>Trad</i>            | 12 |
|------------------------------------------------|------------------------------------------------|----|
|                                                | Tenpenny Bit, The Trad                         | 12 |
| & S D G D A A A A A A A A A A A A A A A A A    | Tripping Up Stairs  Trad                       | 12 |
|                                                | Valentine                                      |    |
|                                                | Woods of Old Limerick, The                     | 13 |
|                                                | Around the World for Sport                     |    |
|                                                | Banish Misfortune  Trad                        | 14 |
| G D G C Am G                                   | Blarney Pilgrim, The Trad                      | 14 |
|                                                | Dingle Regatta                                 | 15 |
|                                                | Full-Rigged Ship, Da  Trad                     | 15 |
|                                                | Merrily Kiss the Quaker  Trad                  | 15 |
| G Am D G                                       | Paddy Carey Trad                               | 16 |
| GAD,                                           | Sweets O' May  Trad                            | 16 |
|                                                | 72nd's Farewell to Aberdeen <i>March, Trad</i> |    |
| C D G C G                                      | Brighton Camp  Trad                            | 17 |
| \$ 1 1 John John John John John John John John | From Night till Morn  Trad                     | 17 |
|                                                | Hunt, The Set Dance, Trad                      | 17 |
| G C G D G C G                                  | Morris Off                                     | 18 |
|                                                | Newcastle (Playford)                           |    |
| Em C G D                                       | Princess Royal                                 | 18 |
|                                                | Step Back (Fieldtown)                          |    |