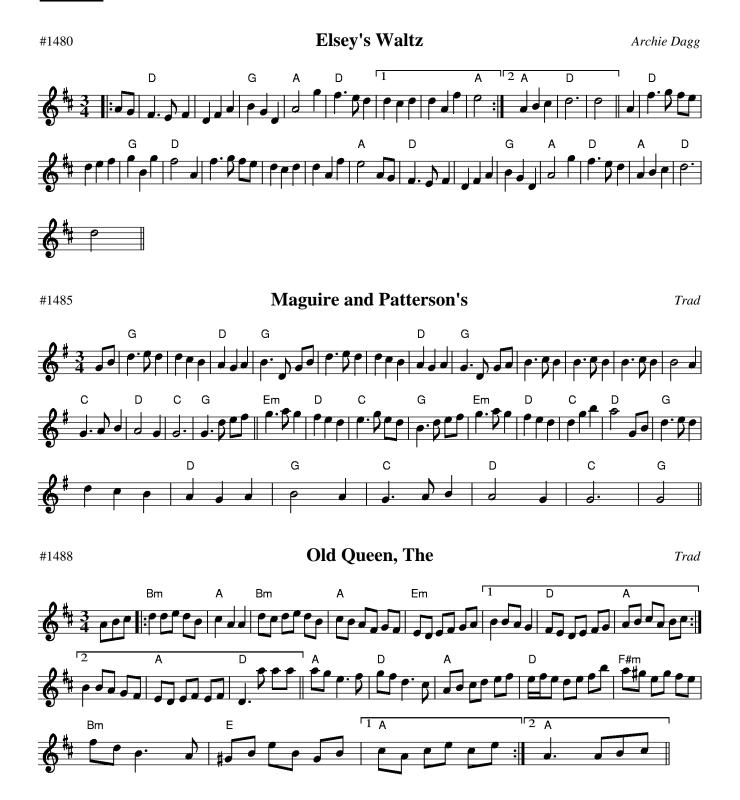

|                    | Soldiers' Joy  Trad                     | 37 |
|--------------------|-----------------------------------------|----|
| G C G D            | Speed the Plough                        | 38 |
| Am G Am            | Star of Munster, The                    | 38 |
| G D Em /           | Staten Island Trad                      | 38 |
|                    | Swallow's Tail, The Trad                |    |
| Am F G C G         | Tam Lin Trad                            | 39 |
| Am C G /           | Venus of Levenshulme, The Simon Heywood | 39 |
| G C D G            | Waiting for the Federals  Trad          | 40 |
| G D A              | Willa Fjord                             | 40 |
| Em D Em D Em D G D | Butterfly, The                          | 41 |
|                    | Foxhunter's Jig  Trad                   |    |
|                    | New Drops of Brandy  Trad               |    |
| Em D Em E          | Old Wife of Coverdale                   | 41 |
| G A D D            |                                         | 42 |
| G D G G            | Maguire and Patterson's  Trad           | 42 |
| Bm A Bm A Em       | Old Queen, The                          | 42 |