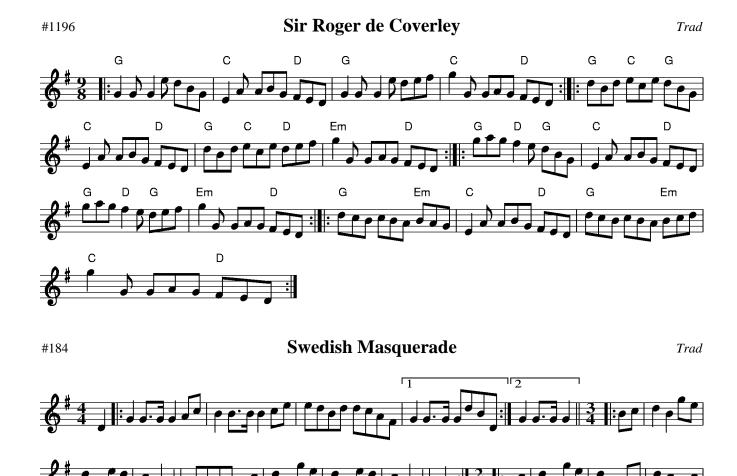

iting for the Federals  Trad          | 40 |
| G D A              | Willa Fjord                             | 40 |
| Em D Em D Em D G D | Butterfly, The                          | 41 |
|                    | Foxhunter's Jig  Trad                   |    |
|                    | New Drops of Brandy  Trad               |    |
| Em D Em E          | Old Wife of Coverdale                   | 41 |
| G A D D            |                                         | 42 |
| G D G G            | Maguire and Patterson's  Trad           | 42 |
| Bm A Bm A Em       | Old Queen, The                          | 42 |

**English Country Garden, The** #1135 Trad Notes: 16 bar Hornpipe D7 G Goodnight and Joy Be With You #1087 Trad Notes: Rant D Haste to the Wedding #501 Jig Lady in the Boat, The #1169 Trad







## 32 Bar Jig

























#358

Trad







# 48 Bar Jig









#### **Box/Morris**





#1475 **Swedish 1** 



## **French**







# **Hornpipe**









#385 Steamboat, The Trad

#### **Polkas and Branles**















## **Reels and Rants**



Cooley's #280 Trad Em Em Em Em **Devil Among the Tailors, The** #817 TradDorset 4 hand reel (1) #284 Trad G С G G



D



























## Waiting for the Federals

Trad





## Slip Jigs



## Waltz