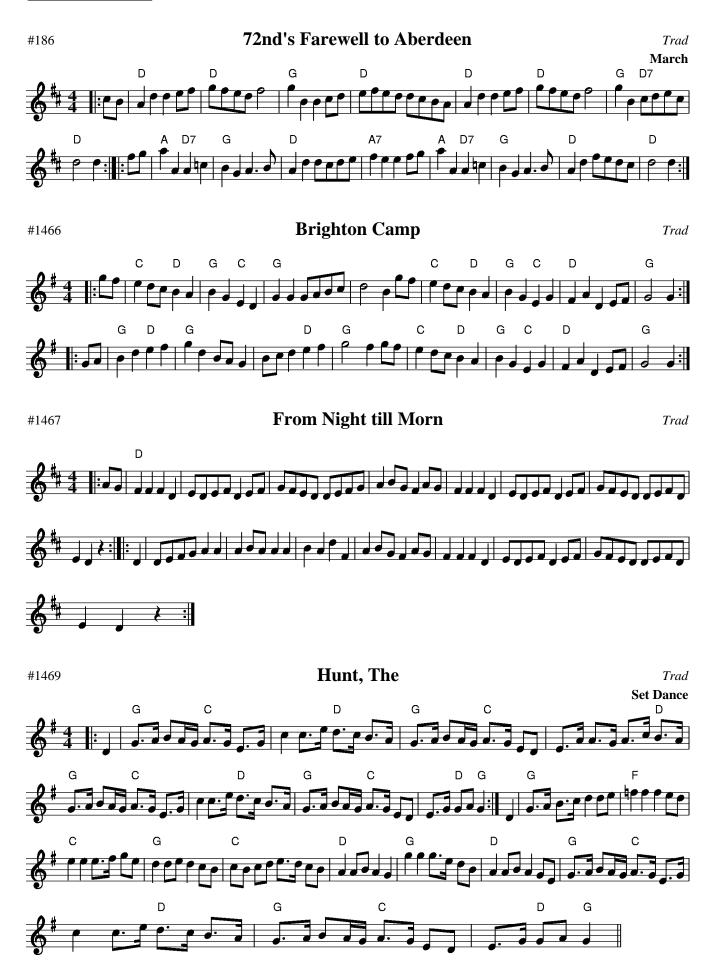

|                                                | Stool O'Repentance, The <i>Trad</i>            | 12 |
|------------------------------------------------|------------------------------------------------|----|
|                                                | Tenpenny Bit, The Trad                         | 12 |
| & S D G D A A A A A A A A A A A A A A A A A    | Tripping Up Stairs  Trad                       | 12 |
|                                                | Valentine                                      |    |
|                                                | Woods of Old Limerick, The                     | 13 |
|                                                | Around the World for Sport                     |    |
|                                                | Banish Misfortune  Trad                        | 14 |
| G D G C Am G                                   | Blarney Pilgrim, The Trad                      | 14 |
|                                                | Dingle Regatta                                 | 15 |
|                                                | Full-Rigged Ship, Da  Trad                     | 15 |
|                                                | Merrily Kiss the Quaker  Trad                  | 15 |
| G Am D G                                       | Paddy Carey Trad                               | 16 |
| GAD,                                           | Sweets O' May  Trad                            | 16 |
|                                                | 72nd's Farewell to Aberdeen <i>March, Trad</i> |    |
| C D G C G                                      | Brighton Camp  Trad                            | 17 |
| \$ 1 1 John John John John John John John John | From Night till Morn  Trad                     | 17 |
|                                                | Hunt, The Set Dance, Trad                      | 17 |
| G C G D G C G                                  | Morris Off                                     | 18 |
|                                                | Newcastle (Playford)                           |    |
| Em C G D                                       | Princess Royal                                 | 18 |
|                                                | Step Back (Fieldtown)                          |    |