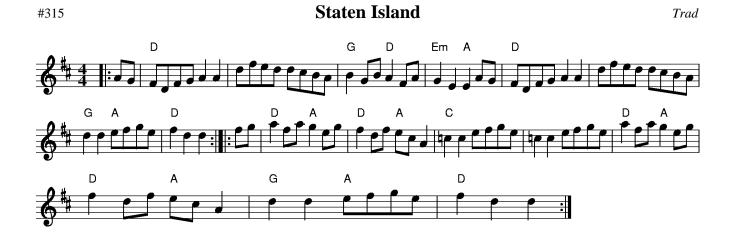

|                    | Soldiers' Joy  Trad                     | 37 |
|--------------------|-----------------------------------------|----|
| G C G D            | Speed the Plough                        | 38 |
| Am G Am            | Star of Munster, The                    | 38 |
| G D Em /           | Staten Island Trad                      | 38 |
|                    | Swallow's Tail, The Trad                |    |
| Am F G C G         | Tam Lin Trad                            | 39 |
| Am C G /           | Venus of Levenshulme, The Simon Heywood | 39 |
| G C D G            | Waiting for the Federals  Trad          | 40 |
| G D A              | Willa Fjord                             | 40 |
| Em D Em D Em D G D | Butterfly, The                          | 41 |
|                    | Foxhunter's Jig  Trad                   |    |
|                    | New Drops of Brandy  Trad               |    |
| Em D Em E          | Old Wife of Coverdale                   | 41 |
| G A D D            |                                         | 42 |
| G D G G            | Maguire and Patterson's  Trad           | 42 |
| Bm A Bm A Em       | Old Queen, The                          | 42 |